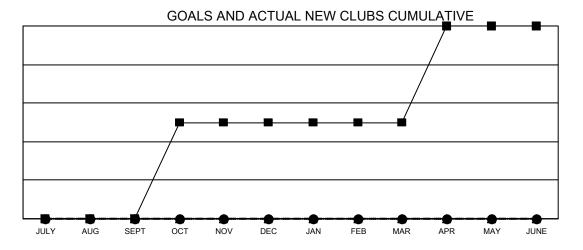

## GAT MONTHLY MEMBERSHIP PROGRESS REPORT

Multiple District 60

Results as of: 10/31/2020 LOCATION: GUYANA

| NAMATIO.      |               |             |               | 1                     |                        |                         |                                                    |  |
|---------------|---------------|-------------|---------------|-----------------------|------------------------|-------------------------|----------------------------------------------------|--|
| Clubs         |               |             |               | Members               |                        |                         |                                                    |  |
|               | RESULTS FOR   | R 2020-2021 |               | RESULTS FOR 2020-2021 |                        |                         |                                                    |  |
| QUARTER       | NEW CLUB GOAL | NEW CLUBS   | DROPPED CLUBS | QUARTER MEME          | BER GROWTH NET<br>GOAL | MEMBER GROWTH<br>ACTUAL | DROPPED<br>MEMBERS ACTUAL<br>(including transfers) |  |
| JULY/AUG/SEPT | 0             | 0           | 0             | JULY/AUG/SEPT         | 10                     | 56                      | 31                                                 |  |
| OCT/NOV/DEC   | 1             | 0           | 0             | OCT/NOV/DEC           | 40                     | 42                      | 9                                                  |  |
| JAN/FEB/MAR   | 0             | 0           | 0             | JAN/FEB/MAR           | 50                     | 0                       | 0                                                  |  |
| APR/MAY/JUNE  | 1             | 0           | 0             | APR/MAY/JUNE          | 40                     | 0                       | 0                                                  |  |

CURRENT YEAR ACTUAL NEW CLUBS

- ▲ - LAST YEAR ACTUAL NEW CLUBS