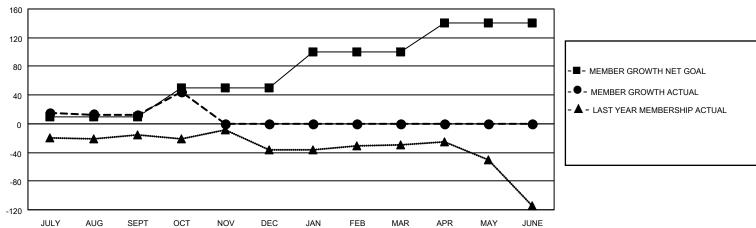

## GAT MONTHLY MEMBERSHIP PROGRESS REPORT

Multiple District 60

Results as of: 10/31/2020 LOCATION: GUYANA

| NAMATIO.      |               |             |               | 1                     |                        |                         |                                                    |  |
|---------------|---------------|-------------|---------------|-----------------------|------------------------|-------------------------|----------------------------------------------------|--|
| Clubs         |               |             |               | Members               |                        |                         |                                                    |  |
|               | RESULTS FOR   | R 2020-2021 |               | RESULTS FOR 2020-2021 |                        |                         |                                                    |  |
| QUARTER       | NEW CLUB GOAL | NEW CLUBS   | DROPPED CLUBS | QUARTER MEME          | BER GROWTH NET<br>GOAL | MEMBER GROWTH<br>ACTUAL | DROPPED<br>MEMBERS ACTUAL<br>(including transfers) |  |
| JULY/AUG/SEPT | 0             | 0           | 0             | JULY/AUG/SEPT         | 10                     | 56                      | 31                                                 |  |
| OCT/NOV/DEC   | 1             | 0           | 0             | OCT/NOV/DEC           | 40                     | 42                      | 9                                                  |  |
| JAN/FEB/MAR   | 0             | 0           | 0             | JAN/FEB/MAR           | 50                     | 0                       | 0                                                  |  |
| APR/MAY/JUNE  | 1             | 0           | 0             | APR/MAY/JUNE          | 40                     | 0                       | 0                                                  |  |

## GOALS AND ACTUAL MEMBERS CUMULATIVE

| DROPPED CLUBS: 0          |    | 31 CLUBS OF 119 ADDED 1 OR MORE<br>NEW MEMBERS | GENDER DISTRIBUTION             |                |     |
|---------------------------|----|------------------------------------------------|---------------------------------|----------------|-----|
|                           |    |                                                | MALE                            | 1,600 (46.39%) |     |
|                           |    |                                                | FEMALE                          | 1,849 (53.61%) |     |
| DROPPED MEMBERS           |    |                                                |                                 | ,              |     |
| DECEASED                  | 9  | CLICK HERE FOR CUMULATIVE                      | TOTAL FAMILY UNIT MEMBERS       |                | 133 |
| CLUB CANCELLED 0 OTHER 31 |    | MEMBERSHIP DATA                                |                                 |                |     |
|                           |    |                                                | FAMILY MEMBERS PAYING HALF DUES |                | 69  |
| TOTAL                     | 40 |                                                | 000                             |                |     |